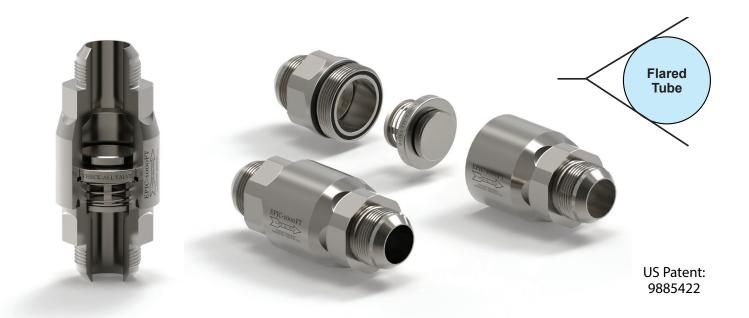

The  $EPIC^{\circ}$  Flared Tube valve is a poppet style check valve with 37° flared tube connections. These connections meet SAE J514 & ISO 8434-2 dimensional standards. These check valves are machined from 300 series stainless steel bar stock with Aflas $^{\circ}$  seat/seals and a 1/2-PSI stainless steel spring setting (cracking pressure) that can be installed in any flow orientation. Additionally, the EPIC series incorporates a drop-in replaceable check mechanism (Replaceable Insert Kit sold separately) that is easily installed into the existing body without requiring additional assembly of checking components.

Due to the materials of construction, field repairability, and the quality customers have come to expect from Check-All, the *EPIC* check valves are uniquely suited for a very wide range of applications in liquids, gases, and steam.