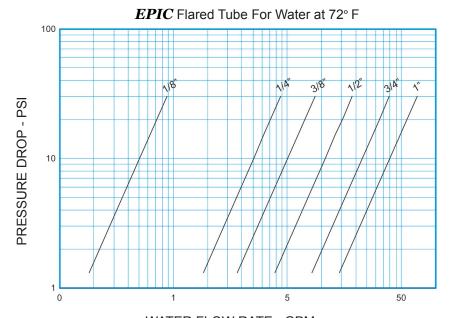

## Non-Shock Pressure-Temperature Rating

Recommended service temperature for the  $\it EPIC$  series is +10°F to 400°F. Pressure rating is 1500 psi from +10°F to 100°F and 1100 psi at 400°F.

| Style <i>EPIC</i> Flared Tube<br>C <sub>V</sub> Values & Valve Weights |                |          |             |  |  |  |
|------------------------------------------------------------------------|----------------|----------|-------------|--|--|--|
| SIZE                                                                   | C <sub>V</sub> | SS       | Part Number |  |  |  |
| 1/8                                                                    | 0.08           | 10.4 oz. | EPIC-0125FT |  |  |  |
| 1/4                                                                    | 0.8            | 9.6 oz   | EPIC-0250FT |  |  |  |
| 3/8                                                                    | 1.6            | 9.6 oz.  | EPIC-0375FT |  |  |  |
| 1/2                                                                    | 3.4            | 14.1 oz. | EPIC-0500FT |  |  |  |
| 3/4                                                                    | 7.2            | 1.5 lb   | EPIC-0750FT |  |  |  |
| 1                                                                      | 12.6           | 1.9 lb.  | EPIC-1000FT |  |  |  |