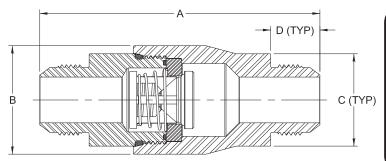

| Nominal<br>Pipe Size | А    | O.D.<br>B | Hex Ends<br>C | D    | Part<br>Number |
|----------------------|------|-----------|---------------|------|----------------|
| *1/8                 | 3.86 | 1-1/4     | 1-1/8         | 0.76 | EPIC-0125FT    |
| 1/4                  | 3.44 | 1-1/4     | 1-1/8         | 0.55 | EPIC-0250FT    |
| 3/8                  | 3.45 | 1-1/4     | 1-1/8         | 0.56 | EPIC-0375FT    |
| 1/2                  | 4.07 | 1-7/16    | 1-3/16        | 0.66 | EPIC-0500FT    |
| 3/4                  | 4.88 | 1-3/4     | 1-1/2         | 0.86 | EPIC-0750FT    |
| 1                    | 5.17 | 2         | 1-5/8         | 0.91 | EPIC-1000FT    |

<sup>\*</sup> End connections are not integral to the body.