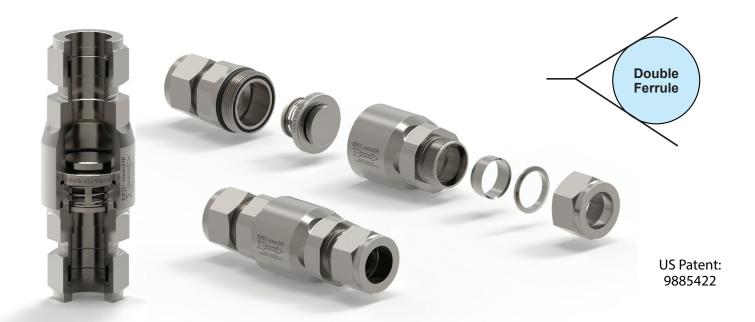

The *EPIC*° Double Ferrule valve is a poppet style check valve with compression tube connections. These connections are interchangeable with the most commonly used double ferrule connections in instrumentation applications. The check valves are machined from 300 series stainless steel bar stock with Aflas° seat/seals and a 1/2-PSI stainless steel spring setting (cracking pressure) that can be installed in any flow orientation. Additionally, the *EPIC* series incorporates a drop-in replaceable check mechanism (Replaceable Insert Kit sold separately) that is easily installed into the existing body without requiring additional assembly of checking components.

Due to the materials of construction, field repairability, and the quality customers have come to expect from Check-All, the *EPIC* check valves are uniquely suited for a very wide range of applications in liquids, gases and steam.