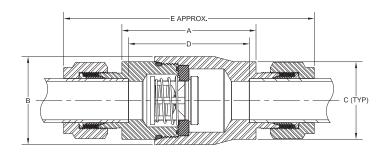

| Nominal<br>Pipe Size | А    | O.D.<br>B | D    | E    | Part<br>Number |
|----------------------|------|-----------|------|------|----------------|
| *1/8                 | 2.33 | 1-1/8     | 3.09 | 4.09 | EPIC-0125DF    |
| 1/4                  | 2.33 | 1-1/8     | 2.51 | 3.76 | EPIC-0250DF    |
| 3/8                  | 2.33 | 1-1/8     | 2.51 | 4.00 | EPIC-0375DF    |
| 1/2                  | 2.75 | 1-3/16    | 2.68 | 4.57 | EPIC-0500DF    |
| 3/4                  | 3.15 | 1-1/2     | 2.96 | 5.02 | EPIC-0750DF    |
| 1                    | 3.35 | 1-5/8     | 2.97 | 5.46 | EPIC-1000DF    |

<sup>\*</sup> End connections are not integral to the body.