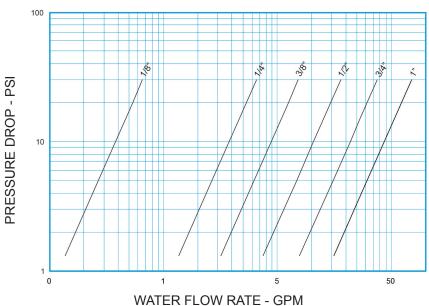

lves are uniquely suited for a very wide range of applications in liquids, gases and steam.



| Nominal<br>Pipe Size | А    | O.D.<br>B | D    | E    | Part<br>Number |
|----------------------|------|-----------|------|------|----------------|
| *1/8                 | 2.33 | 1-1/8     | 3.09 | 4.09 | EPIC-0125DF    |
| 1/4                  | 2.33 | 1-1/8     | 2.51 | 3.76 | EPIC-0250DF    |
| 3/8                  | 2.33 | 1-1/8     | 2.51 | 4.00 | EPIC-0375DF    |
| 1/2                  | 2.75 | 1-3/16    | 2.68 | 4.57 | EPIC-0500DF    |
| 3/4                  | 3.15 | 1-1/2     | 2.96 | 5.02 | EPIC-0750DF    |
| 1                    | 3.35 | 1-5/8     | 2.97 | 5.46 | EPIC-1000DF    |

<sup>\*</sup> End connections are not integral to the body.

## EPIC Double Ferrule For Water at 72° F



## Non-Shock Pressure-Temperature Rating

Recommended service temperature for the *EPIC* series is  $+10^{\circ}$ F to  $400^{\circ}$ F. Pressure rating is 1500 psi from  $+10^{\circ}$ F to  $100^{\circ}$ F and 1100 psi at  $400^{\circ}$ F.

| Style $EPIC$ Double Ferrule $C_V$ Values & Valve Weights |                |          |             |  |  |  |
|----------------------------------------------------------|----------------|----------|-------------|--|--|--|
| SIZE                                                     | C <sub>V</sub> | SS       | Part Number |  |  |  |
| 1/8                                                      | 0.06           | 10.9 oz. | EPIC-0125DF |  |  |  |
| 1/4                                                      | 0.6            | 10.4 oz  | EPIC-0250DF |  |  |